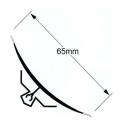

#### ECF4

Also available with rigid edge. Available with end caps, 2 way inside corners, 2 way outside corners, 3 way inside corners.