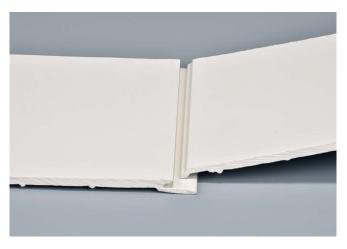

## **Hygienic Wall Linings**

Elite CE-M PVC panels provide a quick and simple wall covering solution for a variety of hygienic applications. The hidden-fix tongue and groove panels combine a homogenous foam core with a skin of rigid PVC.

## **Features**

Elite CE-M PVC panels are rigid, durable and highly resistant to impact. Tongue and groove jointing provides a hygienic and virtually invisible seal between panels and ensures simple assembly. A range of handy two-part fixing profiles are available to complete the installation.